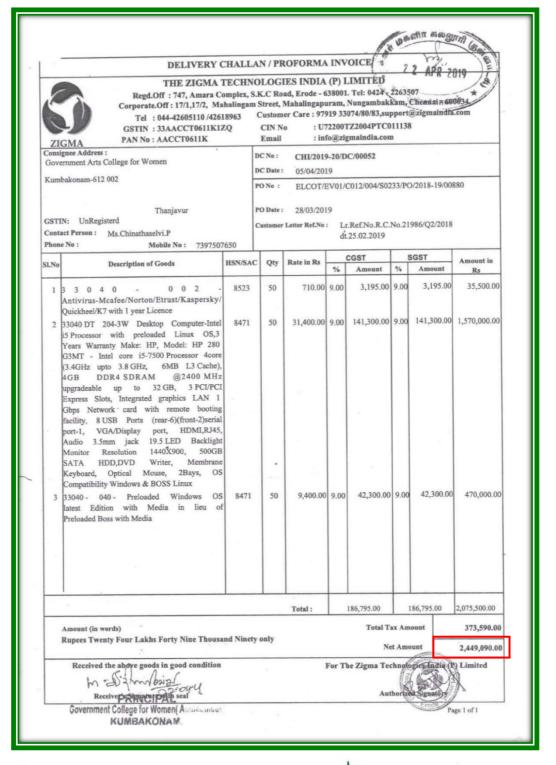

e            | 17,35,500            | 17,31,907             | 3,593             |
|        |                                                                                   | 90,00,000            | 89,58,165             | 41,835            |

One of the class room in the five classroom building (S.No.1) needs modification to be converted as Health Centre. The unspent amount of Rs.41,835/may be utilized for the above work. The Autonomy Review Committee is visiting the College in March 2021 and hence the above work may be done at the earliest.

RUSA CO- ORDINATOR

PRINCIPAL Government College for Women (Autonomous) KUMBAKONAM,



Affiliated to Bharathidasan University

DST - CURIE Sponsored Institution
IV Cycle of Accreditation



Estd. 1963





### **ELCOT - PURCHASE OF NEW COMPUTERS**





#### **KUMBAKONAM - 612 001**



DST - CURIE Sponsored Institution
IV Cycle of Accreditation



Estd. 1963





| <b>ELCO</b>                                                                                                                                                                                                                                                                | $\mathbf{T}$                                                                                                                                                                                                                                                          | Installation Certif